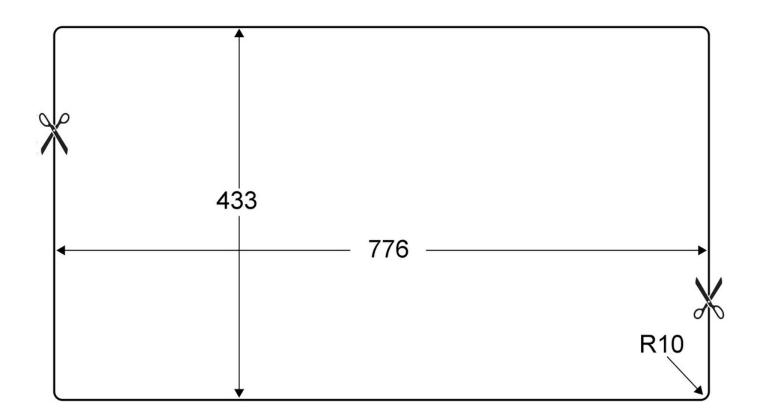

- Igneous granite
- Reversible drainer
- Waste kit included
- 25 year warranty

| Material                | Igneous Granite                                     |
|-------------------------|-----------------------------------------------------|
| Material Gauge          | -                                                   |
| Material Finish Bowl    | -                                                   |
| Material Finish Drainer | -                                                   |
| Drainer Position        |                                                     |
| Overall Length (mm)     | 824                                                 |
| Overall Width (mm)      | 481                                                 |
| Main Bowl Length (mm)   | 362                                                 |
| Main Bowl Width (mm)    | 395                                                 |
| Main Bowl Depth (mm)    | 241                                                 |
| Second Bowl Length (mm) | 362                                                 |
| Second Bowl Width (mm)  | 395                                                 |
| Second Bowl Depth (mm)  | 241                                                 |
| Tap hole Size (mm)      | -                                                   |
| Waste Size (mm)         | 2 x 90                                              |
| Waste Kit               | Included with sink (2 x 90mm<br>BSW & overflow kit) |
| Min. Base Unit (mm)     | 900                                                 |
| Cutout Size Length (mm) | 776                                                 |
| Cutout Size Width (mm)  | 433                                                 |
| Warranty Sinks (years)  | 20                                                  |
| Product Code            | PAR3641CW/                                          |
| Barcode                 | 5015834049915                                       |

### **Cut Out Template**

Dimensions in mm. Not to scale.

Date of download: July 10, 2023