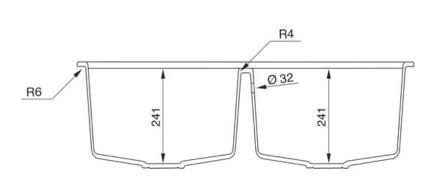

- Igneous granite
- Reversible drainer
- Waste kit included
- 25 year warranty

| Material                | Igneous Granite                                     |
|-------------------------|-----------------------------------------------------|
| Material Gauge          | -                                                   |
| Material Finish Bowl    | -                                                   |
| Material Finish Drainer | -                                                   |
| Drainer Position        |                                                     |
| Overall Length (mm)     | 824                                                 |
| Overall Width (mm)      | 481                                                 |
| Main Bowl Length (mm)   | 362                                                 |
| Main Bowl Width (mm)    | 395                                                 |
| Main Bowl Depth (mm)    | 241                                                 |
| Second Bowl Length (mm) | 362                                                 |
| Second Bowl Width (mm)  | 395                                                 |
| Second Bowl Depth (mm)  | 241                                                 |
| Tap hole Size (mm)      | -                                                   |
| Waste Size (mm)         | 2 x 90                                              |
| Waste Kit               | Included with sink (2 x 90mm<br>BSW & overflow kit) |
| Min. Base Unit (mm)     | 900                                                 |
| Cutout Size Length (mm) | 776                                                 |
| Cutout Size Width (mm)  | 433                                                 |
| Warranty Sinks (years)  | 20                                                  |
| Product Code            | PAR3641CW/                                          |
| Barcode                 | 5015834049915                                       |

#### **Technical Drawing**