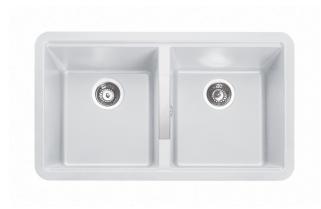

### PARAGON IGNEOUS GRANITE UNDERMOUNT SINK

PAR3641CW/

Size: 824 x 481 mm

Go under-mouted for a sleek, seamless worksurface. Boasting a modern, geometric design, the Paragon kitchen sink is the perfect match for composite worksurfaces.