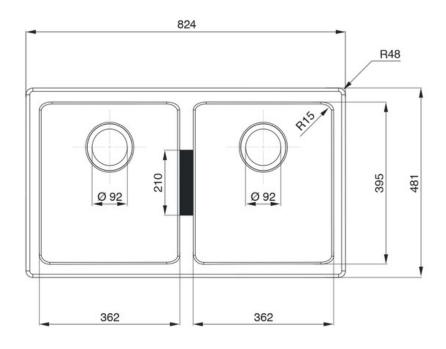

- Igneous granite
- Reversible drainer
- Waste kit included
- 25 year warranty

| Material                | Igneous Granite                                     |
|-------------------------|-----------------------------------------------------|
| Material Gauge          | -                                                   |
| Material Finish Bowl    | -                                                   |
| Material Finish Drainer | -                                                   |
| Drainer Position        |                                                     |
| Overall Length (mm)     | 824                                                 |
| Overall Width (mm)      | 481                                                 |
| Main Bowl Length (mm)   | 362                                                 |
| Main Bowl Width (mm)    | 395                                                 |
| Main Bowl Depth (mm)    | 241                                                 |
| Second Bowl Length (mm) | 362                                                 |
| Second Bowl Width (mm)  | 395                                                 |
| Second Bowl Depth (mm)  | 241                                                 |
| Tap hole Size (mm)      | -                                                   |
| Waste Size (mm)         | 2 x 90                                              |
| Waste Kit               | Included with sink (2 x 90mm<br>BSW & overflow kit) |
| Min. Base Unit (mm)     | 900                                                 |
| Cutout Size Length (mm) | 776                                                 |
| Cutout Size Width (mm)  | 433                                                 |
| Warranty Sinks (years)  | 20                                                  |
| Product Code            | PAR3641CW/                                          |
| Barcode                 | 5015834049915                                       |

#### **Technical Drawing**